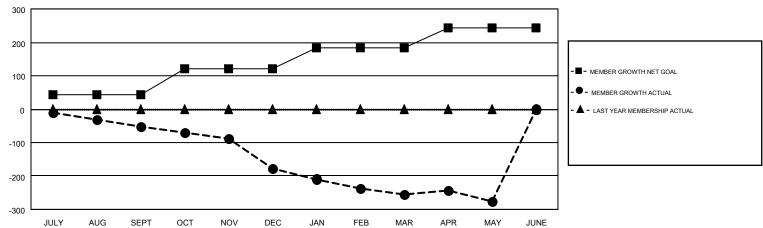

## GOALS AND ACTUAL MEMBERS CUMULATIVE

| DROPPED CLUBS: 5  DROPPED MEMBERS |     | 82 CLUBS OF 170 ADDED 1 OR MORE NEW MEMBERS | GENDER DISTE<br>MALE<br>FEMALE  | , , , , , , , , , , , , , , , , , , , , |     |
|-----------------------------------|-----|---------------------------------------------|---------------------------------|-----------------------------------------|-----|
| DECEASED                          | 70  | CLICK HERE FOR CUMULATIVE                   | TOTAL FAMILY UNIT MEMBERS       |                                         | 907 |
| CLUB CANCELLED 64 OTHER 461       |     | MEMBERSHIP DATA                             | FAMILY MEMBERS PAYING HALF DUES |                                         | 466 |
| TOTAL                             | 595 |                                             |                                 |                                         |     |

## GMT MONTHLY MEMBERSHIP PROGRESS REPORT

Results as of: 5/31/2019 **LOCATION: KENTUCKY** 

Multiple District 43

STEVE ANTON GMT CA 1

|               | Club          | s         |               | Members  RESULTS FOR 2018-2019 |                           |                         |                                              |  |
|---------------|---------------|-----------|---------------|--------------------------------|---------------------------|-------------------------|----------------------------------------------|--|
|               | RESULTS FOR   | 2018-2019 |               |                                |                           |                         |                                              |  |
| QUARTER       | NEW CLUB GOAL | NEW CLUBS | DROPPED CLUBS | QUARTER                        | MEMBER GROWTH NET<br>GOAL | MEMBER GROWTH<br>ACTUAL | DROPPED MEMBERS ACTUAL (including transfers) |  |
| JULY/AUG/SEPT | 0             | 1         | 2             | JULY/AUG/SEPT                  | 43                        | 121                     | 166                                          |  |
| OCT/NOV/DEC   | 2             | 0         | 2             | OCT/NOV/DEC                    | 78                        | 69                      | 187                                          |  |
| JAN/FEB/MAR   | 1             | 0         | 1             | JAN/FEB/MAR                    | 63                        | 96                      | 164                                          |  |
| APR/MAY/JUNE  | 1             | 0         | 0             | APR/MAY/JUNE                   | 58                        | 62                      | 78                                           |  |