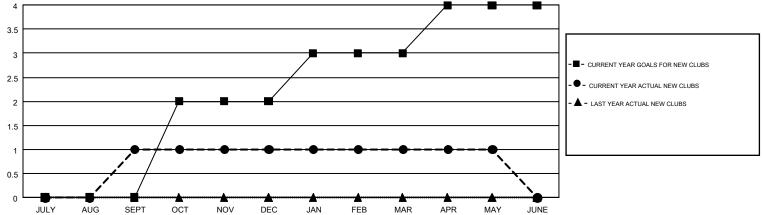

## GOALS AND ACTUAL NEW CLUBS CUMULATIVE

## GMT MONTHLY MEMBERSHIP PROGRESS REPORT

Results as of: 5/31/2019 **LOCATION: KENTUCKY** 

Multiple District 43

STEVE ANTON GMT CA 1

|               | Club          | s         |               | Members  RESULTS FOR 2018-2019 |                           |                         |                                              |  |
|---------------|---------------|-----------|---------------|--------------------------------|---------------------------|-------------------------|----------------------------------------------|--|
|               | RESULTS FOR   | 2018-2019 |               |                                |                           |                         |                                              |  |
| QUARTER       | NEW CLUB GOAL | NEW CLUBS | DROPPED CLUBS | QUARTER                        | MEMBER GROWTH NET<br>GOAL | MEMBER GROWTH<br>ACTUAL | DROPPED MEMBERS ACTUAL (including transfers) |  |
| JULY/AUG/SEPT | 0             | 1         | 2             | JULY/AUG/SEPT                  | 43                        | 121                     | 166                                          |  |
| OCT/NOV/DEC   | 2             | 0         | 2             | OCT/NOV/DEC                    | 78                        | 69                      | 187                                          |  |
| JAN/FEB/MAR   | 1             | 0         | 1             | JAN/FEB/MAR                    | 63                        | 96                      | 164                                          |  |
| APR/MAY/JUNE  | 1             | 0         | 0             | APR/MAY/JUNE                   | 58                        | 62                      | 78                                           |  |